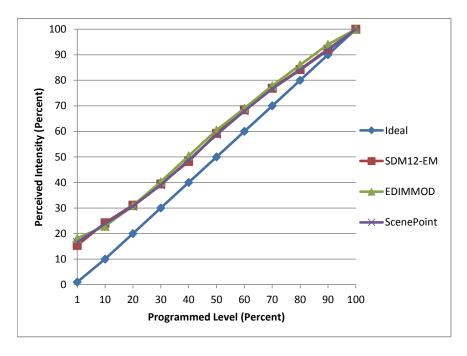

|-------------------------------------|----------|---------|------------|
| Pass/Fail                           | Pass     | Pass    | Pass       |
| Best-Fit Power Profile:             |          |         |            |
| Minimum ON                          | 1.5      | 0.5     | 2.5        |
| Maximum ON                          | 90       | 81      | 91         |
| Adjust                              | 50       | 100     | 50         |
| Light Output Range (vs. non-dimmed) |          |         |            |
| Maximum (Perceived)                 | 95.1%    | 95.1%   | 95.3%      |
| Minimum (Perceived)                 | 14.6%    | 17.2%   | 15.7%      |
| Minimum (Measured)                  | 2.1%     | 3.0%    | 2.5%       |

## **Linearity Curves (Best-fit Power Profile Applied):**



## **Observations:**

Noticable Humming on forward phase diming